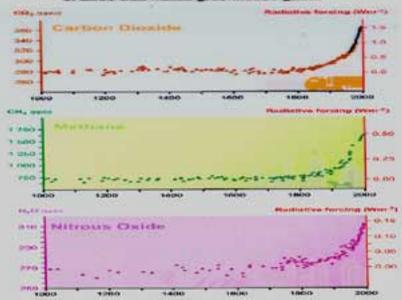

### Indicators of the human influence on the atmosphere during the industrial era

# Global atmospheric consentrations of three well-mixed preenhouse gases