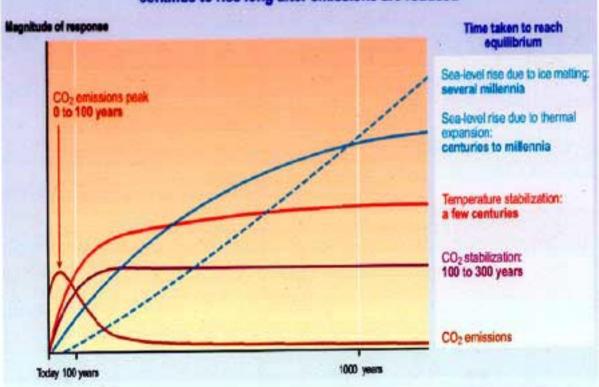

# CO<sub>2</sub> concentration, temperature and sea level continue to rise long after emissions are reduced

Dan Wasserman Boston Globe Les Angeles Times Syndicate

Figure SPM-10a: Almospheric CO<sub>2</sub> concentration from year 1000 to year 2000 from ice core data and from cleed atmospheric measurements over the past two decades. Projections of CO<sub>2</sub> concentrations for the posted 2000 to 2100 are based on the six illustrative SPES acentarion and ISSEs (for comparison with the SAR).