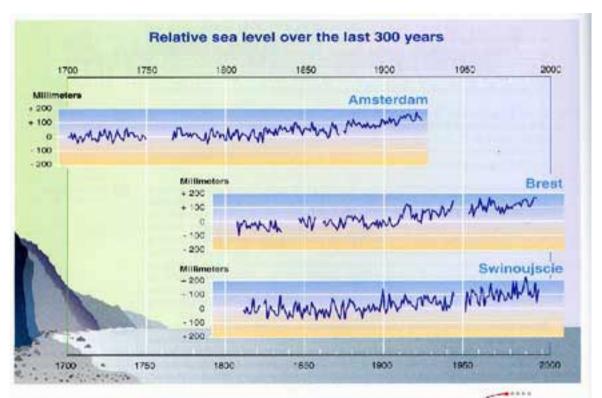

Figure 2-3: A limited number of sites in Europe have nearly continuous records of sea level spanning 300 years and show the greatest rise in sea level over the 20th century. Hopords shown from Amsterdam, The Netherlands, Brest, France, and Swinoujscie, Poland, as well as other sites, confirm the accelerated rise in sea level over the 20th century as compared to the 10th.