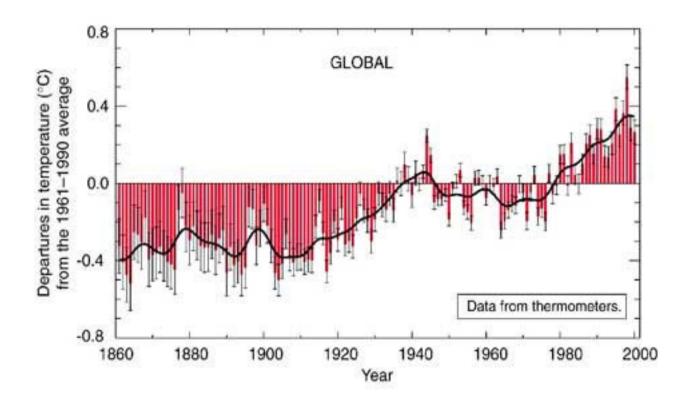

### Careful Tests

The global-warring hypothesis, howers, is no longer insubit. Scientists have been saids to test it carefully, and it does not hold up. During the past to years, as atmospheric curson shoulds involve have does, extending have rade precise measurements of atmospheric temperature. These measurements have definitively shown that major atmospheric groundousle warrings of the atmospheric groundousle warrings of the atmospheric in you occur-

ring and is unitseen over to occur.

The temperature of the Atmosphere formation ever a wide trage, the result of main receively and where techniques the result of main receively and where techniques to have been better watered perfects when it was destinately warmed periods. Once of the two coldent periods. Once on the Lorde to Age, occurred 200 years ago. Atmosphere temperatures have been suiting from that few for the page 300 years, but remain below the LORDest groups.

Why are temperatures rising? The first

can equidicantly, toxice extantopolically. If attractorist carbon disable room, Manifel from Minister lands has constructed authorists that has been a constructed from the plant and between the foreign that past 12 years. Yet there has been on appointment for international from the plant and properties to descript the 2 years with the highest darbon the 2 years with the highest darbon declared levels, temperatures have decreased.

# During the 20 years with the highest carbon dioxide levels, temperatures have decreased.

chart marrly shows temperatures during the past 20 years, relative is the mean temperature for 2011-78. The same chartshows the length of the solar magnetic receduring the same period. Close correlation between these two parameters—the shorter the selar cytic (and below the more active the stail, the higher the temperature—demonstrated, as do other stailies, that the gradual wavening since the Luttle its Age and the large fluximations during that tearning stare been caused by changes in solar activity. the experimental lest, it must be discarded. Therefore, the scientific method requires that the gislad warming hypothesis he resected.