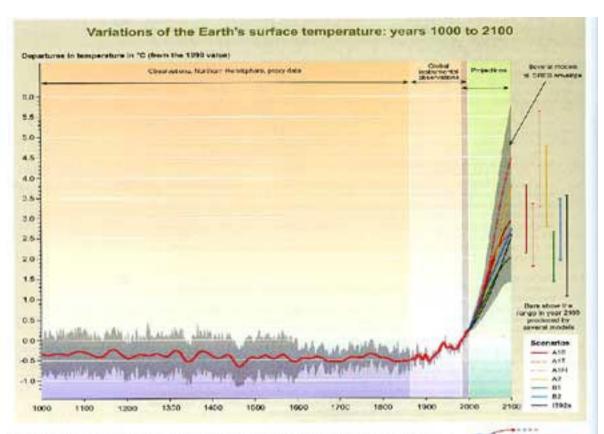

# Variations of the Earth's surface temperature for:

The extent of ice cover on Mt. Kilimaniaro decreased by 81% between 1912 and 2000. Disappearing paleoclimate archives such as this are a priority target of the Global Paleoclimate Observing System currently being proposed by PAGES scientists. For more information see the editorial in this issue of PAGES News. Photo: Captain G. Mazula, Data: Lonnie Thompson.

## Sulfate aerosots deposited in Greenland ice

Figure 3: the Variations of the Earth's surface temperature: years 1000 to 2100. Over the period 1000 to 1000 to 1000, observations are shown interesting a surface barporature of the Northeast are majored (or reaconding data from the Southern Hornestern Hornestern no: weaking a resimulated from proxy office trees range, coasis, for cores, and belonded recorded. The line shows the 50-year swinger, and the pray region the 95% convidence limit in the annual data. From the years 1000 to 2000, observations are shown of variations of global and annual averaged surface temperature from the instrumental record. The line shows the 600000 observations and 15000 as a substantial by a model with average climate we natively. The gray region "nevertal models at 84846 envisions" shows the range of results from the full range of 35 60000 according to the size of results from the full range of 35 60000 according to the size of results from the full range of 35 60000 according to the size of results from the full range of 35 60000 according to the size of results from the full range of 35 60000 according to the size of results from the full range of the State of the size of the size of results from the full range of the State of the size of