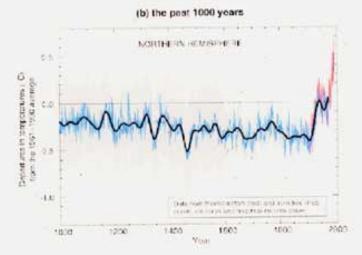

# Variations of the Earth's surface temperature for:

The extent of ice cover on Mt. Kilimaniaro decreased by 81% between 1912 and 2000. Disappearing paleoclimate archives such as this are a priority target of the Global Paleoclimate Observing System currently being proposed by PAGES scientists. For more information see the editorial in this issue of PAGES News. Photo: Captain G. Mazula, Data: Lonnie Thompson.

## Sulfate aerosots deposited in Greenland ice

Figure 3: the Variations of the Earth's surface temperature: years 1000 to 2100. Over the period 1000 to 1000 to 1000, observations are shown interesting a surface barporature of the Northeast are majored (or reaconding data from the Southern Hornestern Hornestern no: weaking a resimulated from proxy office trees range, coasis, for cores, and belonded recorded. The line shows the 50-year swinger, and the pray region the 95% convidence limit in the annual data. From the years 1000 to 2000, observations are shown of variations of global and annual averaged surface temperature from the instrumental record. The line shows the 600000 observations and 15000 as a substantial by a model with average climate we natively. The gray region "nevertal models at 84846 envisions" shows the range of results from the full range of 35 60000 according to the size of results from the full range of 35 60000 according to the size of results from the full range of 35 60000 according to the size of results from the full range of 35 60000 according to the size of results from the full range of 35 60000 according to the size of results from the full range of the State of the size of the size of results from the full range of the State of the size of