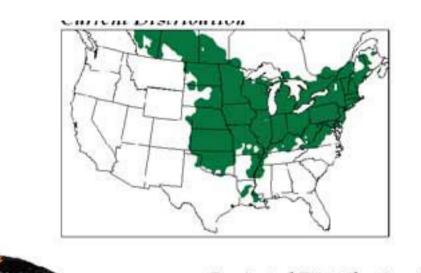

y PAGES scientists. For more information see the editorial in this issue of PAGES News. Photo: Captain G. Mazula, Data: Lonnie Thompson.



Figure 2-3: A limited number of sites in Europe have nearly continuous records of sea level spanning 300 years and show the greatest rise in sea level over the 20th century. Hopords shown from Amsterdam, The Netherlands, Brest, France, and Swinoujscie, Poland, as well as other sites, confirm the accelerated rise in sea level over the 20th century as compared to the 10th.



Figure 4-3: The diversity of corals could be affected with the branching corals (e.g., staghorn coral) decreasing or becoming locally extinct as they fund to be more severely affected by increases in sea surface temporatures, and the massive corals (e.g., brain corals) increasing.



Baltimore Oriole (Icterus galbula)



### Indicators of the human influence on the atmosphere during the industrial era

# Global atmospheric consentrations of three well-mixed preenhouse gases



## Sulfate aerosots deposited in Greenland ice





Figure 3: the Variations of the Earth's surface temperature: years 1000 to 2100. Over the period 1000 to 1000 to 1000, observations are shown interesting a surface barporature of the Northeast are majored (or reaconding data from the Southern Hornestern Hornestern no: weaking a resimulated from proxy office trees range, coasis, for cores, and belonded recorded. The line shows the 50-year swinger, and the pray region the 95% convidence limit in the annual data. From the years 1000 to 2000, observations are shown of variations of global and annu