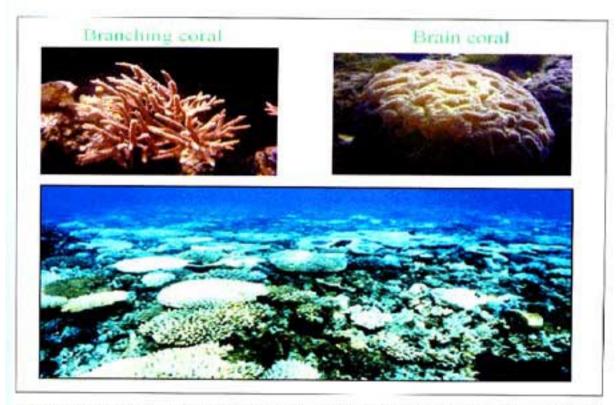

Figure 4-3: The diversity of corals could be affected with the branching corals (e.g., staghorn coral) decreasing or becoming locally extinct as they fund to be more severely affected by increases in sea surface temporatures, and the massive corals (e.g., brain corals) increasing.