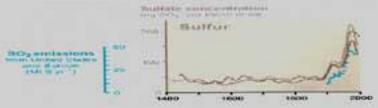

## Sulfate aerosots deposited in Greenland ice

Figure 3: the Variations of the Earth's surface temperature: years 1000 to 2100. Over the period 1000 to 1000 to 1000, observations are shown interesting a surface barporature of the Northeast are majored (or reaconding data from the Southern Hornestern Hornestern no: weaking a resimulated from proxy office trees range, coasis, for cores, and belonded recorded. The line shows the 50-year swinger, and the pray region the 95% convidence limit in the annual data. From the years 1000 to 2000, observations are shown of variations of global and annual averaged surface temperature from the instrumental record. The line shows the 600000 observations and 15000 as a substantial by a model with average climate we natively. The gray region "nevertal models at 84846 envisions" shows the range of results from the full range of 35 60000 according to the size of results from the full range of 35 60000 according to the size of results from the full range of 35 60000 according to the size of results from the full range of 35 60000 according to the size of results from the full range of 35 60000 according to the size of results from the full range of the State of the size of the size of results from the full range of the State of the size of