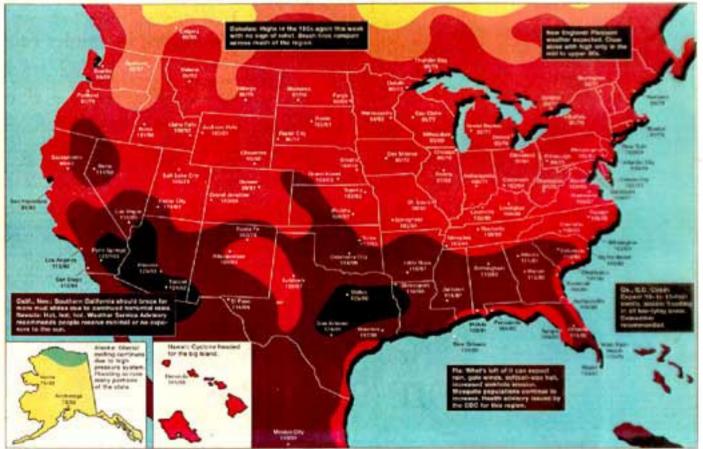

# POSSIBLE WEATHER FORECAST FOR SUMMER DAY BUT THOSE MONORCOCKNED IT THEY CA

WEATHER

## Temperature Legend

Seminature point barrie apply to the equitar maps brown

Today's Extreme Temperatures Law temperature, 90 of Burrier, Physics

High became shoe, TET at Palet Business UK

Weather Fact:

Street, principle deligations describe Introduct SCPS under 1987