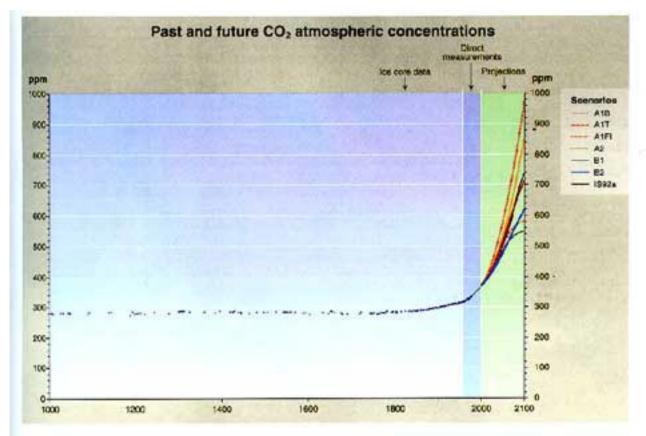

# CO<sub>2</sub> concentration, temperature and sea level continue to rise long after emissions are reduced

Dan Wasserman Boston Globe Les Angeles Times Syndicate

Figure SPM-10a: Almospheric CO<sub>2</sub> concentration from year 1000 to year 2000 from ice core data and from cleed atmospheric measurements over the past two decades. Projections of CO<sub>2</sub> concentrations for the posted 2000 to 2100 are based on the six illustrative SPES acentarion and ISSEs (for comparison with the SAR).