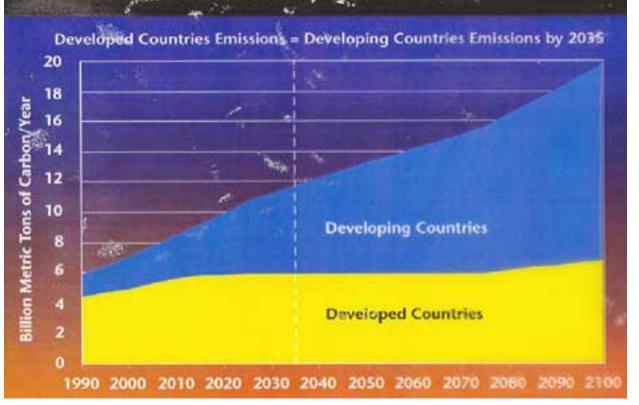

# Developed and Developing World CO<sub>2</sub> Emissions, 1990-2100

"We're not certain why they disappeared, but archeologists speculate that it may have had something to do with their size."