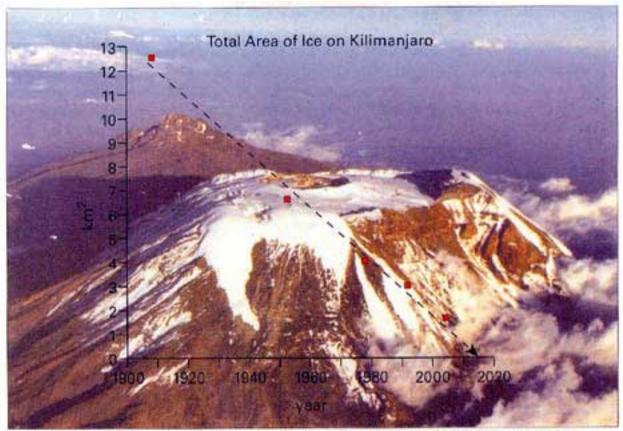

# Variations of the Earth's surface temperature for:

The extent of ice cover on Mt. Kilimaniaro decreased by 81% between 1912 and 2000. Disappearing paleoclimate archives such as this are a priority target of the Global Paleoclimate Observing System currently being proposed by PAGES scientists. For more information see the editorial in this issue of PAGES News. Photo: Captain G. Mazula, Data: Lonnie Thompson.