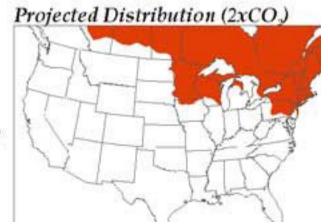

on see the editorial in this issue of PAGES News. Photo: Captain G. Mazula, Data: Lonnie Thompson.



Figure 2-3: A limited number of sites in Europe have nearly continuous records of sea level spanning 300 years and show the greatest rise in sea level over the 20th century. Hopords shown from Amsterdam, The Netherlands, Brest, France, and Swinoujscie, Poland, as well as other sites, confirm the accelerated rise in sea level over the 20th century as compared to the 10th.



Figure 4-3: The diversity of corals could be affected with the branching corals (e.g., staghorn coral) decreasing or becoming locally extinct as they fund to be more severely affected by increases in sea surface temporatures, and the massive corals (e.g., brain corals) increasing.



Baltimore Oriole (Icterus galbula)



### Indicators of the human influence on the atmosphere during the industrial era

# Global atmospheric consentrations of three well-mixed preenhouse gases



## Sulfate aerosots deposited in Greenland ice





Figure 3: the Variations of the Earth's surface temperature: years 1000 to 2100. Over the period 1000 to 1000 to 1000, observations are shown interesting a surface barporature of the Northeast are majored (or reaconding data from the Southern Hornestern Hornestern no: weaking a resimulated from proxy office trees range, coasis, for cores, and belonded recorded. The line shows the 50-year swinger, and the pray region the 95% convidence limit in the annual data. From the years 1000 to 2000, observations are shown of variations of global and annual averaged surface temperature from t