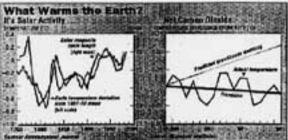

# During the 20 years with the highest carbon dioxide levels, temperatures have decreased.

chart marrly shows temperatures during the past 20 years, relative is the mean temperature for 2011-78. The same chartshows the length of the solar magnetic receduring the same period. Close correlation between these two parameters—the shorter the selar cytic (and below the more active the stail, the higher the temperature—demonstrated, as do other stailies, that the gradual wavening since the Luttle its Age and the large fluximations during that tearning stare been caused by changes in solar activity. the experimental lest, it must be discarded. Therefore, the scientific method requires that the gislad warming hypothesis he resected.

afrois the gird at the same of their same of the same of their same of t

predicting local weather even for a few

days. Long-term global predictions are

The highest importaines during this period occurred in about 13th Dering the part 30 years, atmospheric temperatures have unually tended to go down, as those have unually tended to go down, as those his the second chart, based on very reliable satellite data, which have been confirmed to executivents from weather latitions.

Consider what this means for the global-warming hypothesis. This hypothesis prodicts that global temperatures will

Jether Robinson and Zachary Robinson are chamists at the Oropon Institute of Science and Histoise.