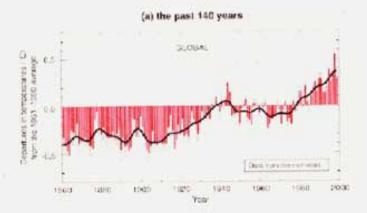

afrois the gird at the same of their same of the same of their same of t

predicting local weather even for a few

days. Long-term global predictions are

The highest importaines during this period occurred in about 13th Dering the part 30 years, atmospheric temperatures have unually tended to go down, as those have unually tended to go down, as those his the second chart, based on very reliable satellite data, which have been confirmed to executivents from weather latitions.

Consider what this means for the global-warming hypothesis. This hypothesis prodicts that global temperatures will

Jether Robinson and Zachary Robinson are chamists at the Oropon Institute of Science and Histoise.